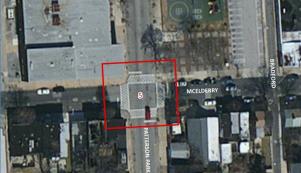

# **Intersection of Patterson Park Avenue and McElderry Street**

## **Surrounding Context**

- Tench Tilghman Elementary/Middle School;
- Recreational space (playground, basketball court, open plaza);

## **Routine Opportunity Areas**

- Parking lot;
- Metered parallel parking for school visitors;
- School (indoor thefts)