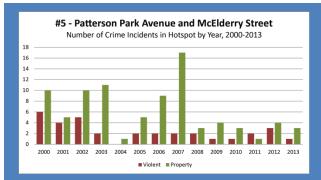

#### **Incident Information**

|                 | Years with 4+ Incidents                   | Туре                             |
|-----------------|-------------------------------------------|----------------------------------|
| Violent crimes  | 2000*, 2001,<br>2002                      | Aggravated Assaults<br>Robberies |
| Property crimes | 2000- 2003,<br>2005, 2006,<br>2007*, 2012 | Larcenies<br>Auto Thefts         |

<sup>\*</sup>Peak years