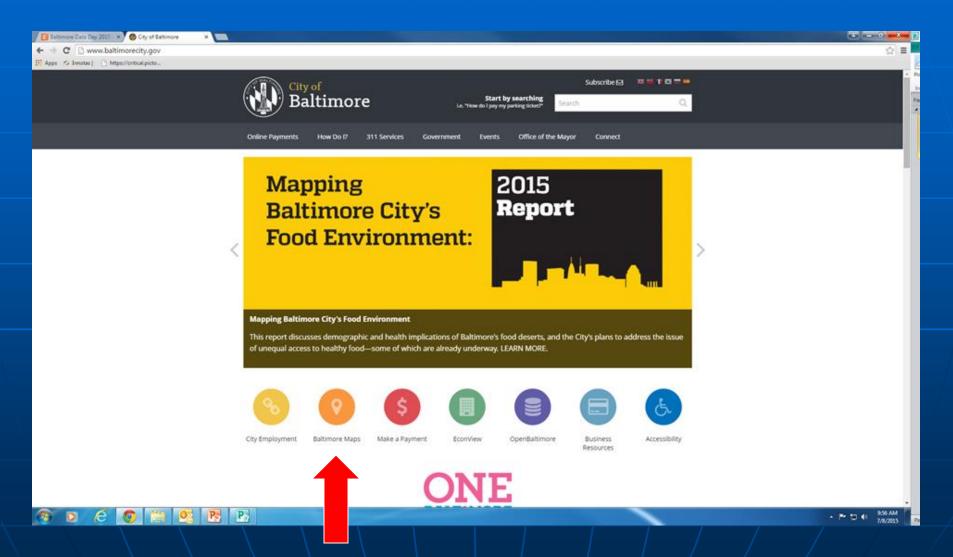

#### Civic Technology: From Tech to Transformation

Baltimore City's Public Web Mapping Applications and GIS Data Resources

Samantha Luckhardt
GIS Supervisor City of Baltimore







## Web Mapping Applications



# Baltimore Map Gallery



#### CityView 1.6



## CityView 1.6



#### **EconView**

- www.cityview.baltimorecity.gov/econview
- Released in 2015
- Developed to display real estate development and public investment throughout the City since 2010
- Users can view project profiles
  - By entering an address
  - Selecting a dot or boundary area on the map
  - Using the "Search" tool

## ArcGIS Open Data

- Platform to connect citizens and businesses to our authoritative datasets
- Public facing website that provides another platform for public access to the city's datasets and increases transparency
- ESRI hosted and managed solution within ArcGIS Online
- Public can freely view interactive maps and search and download data they are interested in
- http://gisdata.baltimorecity.gov/

#### Q