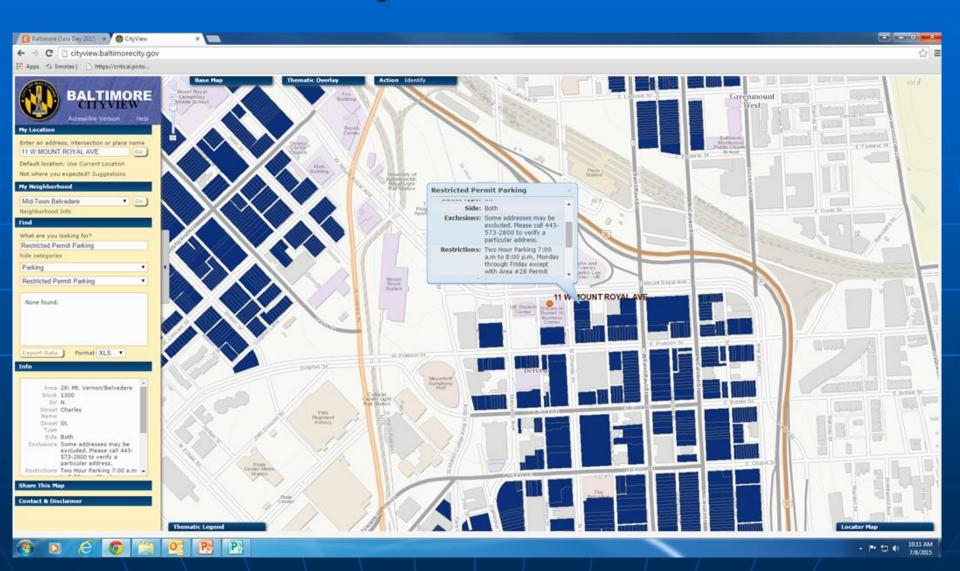

#### Civic Technology: From Tech to Transformation

Baltimore City's Public Web Mapping Applications and GIS Data Resources

Samantha Luckhardt
GIS Supervisor City of Baltimore







## Web Mapping Applications



# Baltimore Map Gallery



#### CityView 1.6



## CityView 1.6



#### **EconView**

- www.cityview.baltimorecity.gov/econview
- Released in 2015
- Developed to display real estate development and public investment throughout the City since 2010
- Users can view project profiles
  - By entering an address
  - Selecting a dot or boundary area on the map
  - Using the "Search" tool

## ArcGIS Open Data

- Platform to connect citizens and businesses to our authoritative datasets
- Public facing website that provides another platform for public access to the city's datasets and increases transparency
- ESRI hosted and managed solution within ArcGIS Online
- Public can freely view interactive maps and search and download data they are interested in
- http://gisdata.baltimorecity.gov/

#### Questions/Comments???

Samantha.Luckhardt@baltimorecity.gov

410-396