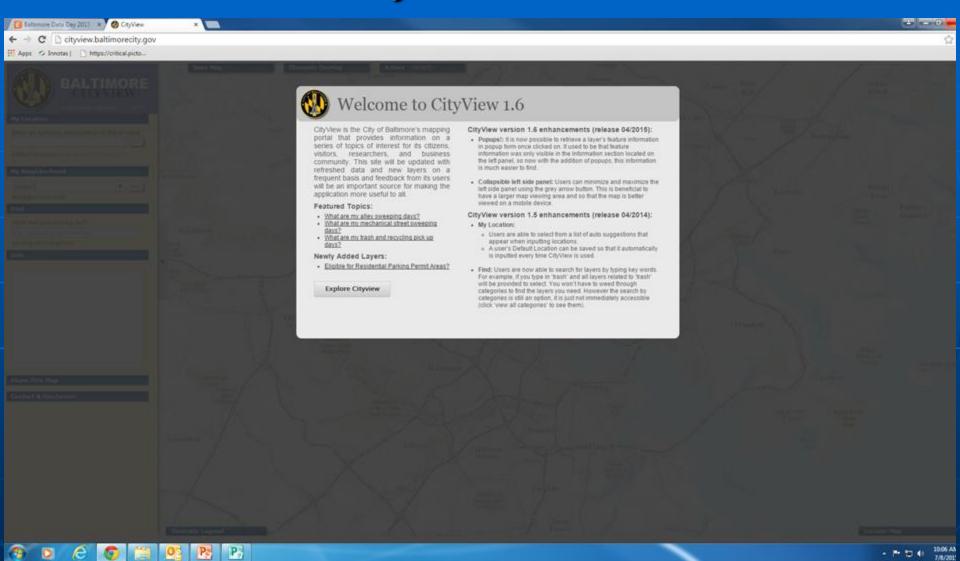

#### Civic Technology: From Tech to Transformation

Baltimore City's Public Web Mapping Applications and GIS Data Resources

Samantha Luckhardt
GIS Supervisor City of Baltimore







## Web Mapping Applications



# Baltimore Map Gallery



#### CityView 1.6



## CityView 1.6



#### **EconView**

- www.cityview.baltimorecity.gov/econview
- Released in 2015
- Developed to display real estate development and public investment throughout the City since 2010
- Users can view project profiles
  - By entering an address
  - Selecting a dot or boundary area on the map
  - Using the "Search" tool

## ArcGIS Open Data

- Platform to connect citizens and businesses to our authoritative datasets
- Public facing website that provides another platform for public access to the city's datasets and increases transparency
- ESRI hosted and managed solution within ArcGIS Online
- Public can freely view interactive maps and search and download data they are interested in
- http://gisdata.baltimorecity.gov/

#### Questions/Comments???

Samantha.Luckhardt@baltimo