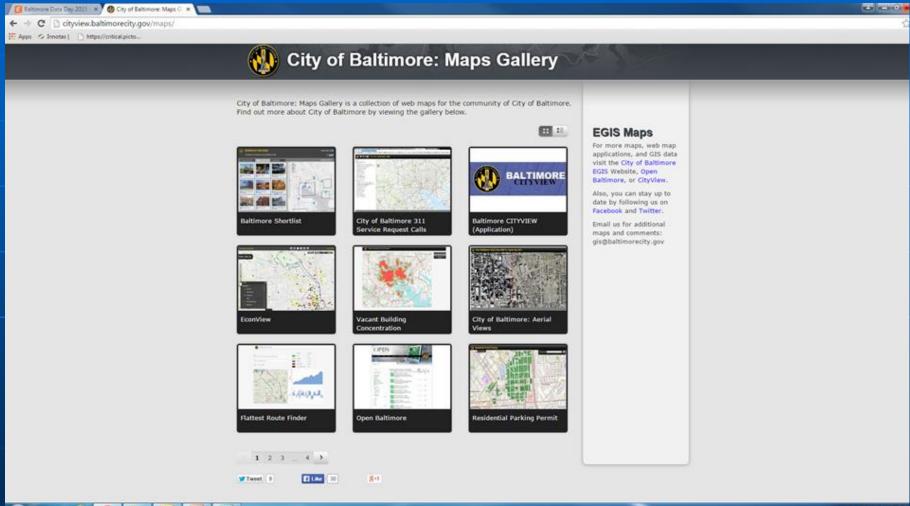

#### Civic Technology: From Tech to Transformation

Baltimore City's Public Web Mapping Applications and GIS Data Resources

Samantha Luckhardt
GIS Supervisor City of Baltimore







## Web Mapping Applications



# Baltimore Map Gallery



#### CityView 1.6



## CityView 1.6



#### **EconView**

- www.cityview.baltimorecity.gov/econview
- Released in 2015
- Developed to display real estate development and public investment throughout the City since 2010
- Users can view project profiles
  - By entering an address
  - Selecting a dot or boundary area on the map
  - Using the "Search" tool

## ArcGIS Open Data

- Platform to connect citizens and businesses to our authoritative datasets
- Public facing website that provides another platform for public access to the city's datasets and increases transparency
- ESRI hosted and managed solution within ArcGIS Online
- Public can freely view interactive maps and search and download data they are interested in
- http://gisdata.baltimorecity.gov/

#### Questions/Comments???

Saman