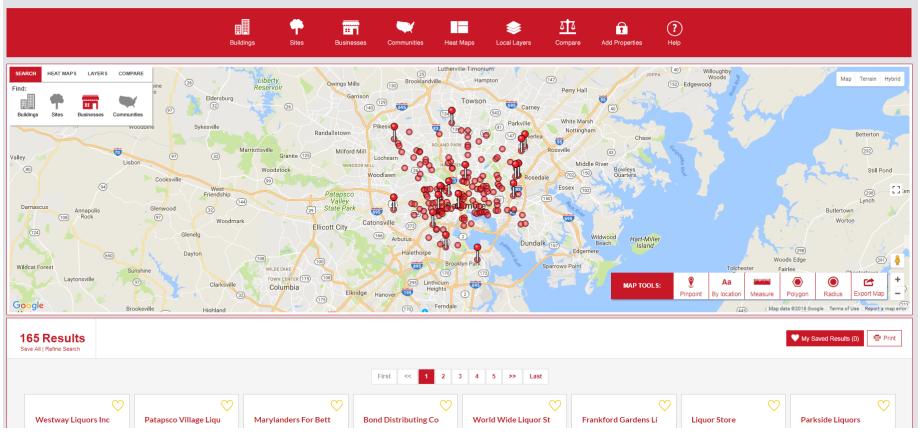

#### **Business Search (Second Method)**

Maryland Business Property Search

|                                                                                                                                                 | Buildings                                                                                                                                                                     | Sites I             | Businesses Communities                                                                           | Heat Maps                   | Local Layers Compare                 | Add Properties | (?)<br>Help     |                   |           |        |             |        |
|-------------------------------------------------------------------------------------------------------------------------------------------------|-------------------------------------------------------------------------------------------------------------------------------------------------------------------------------|---------------------|--------------------------------------------------------------------------------------------------|-----------------------------|--------------------------------------|----------------|-----------------|-------------------|-----------|--------|-------------|--------|
| SEARCH HEAT MAPS LAYERS COMPARE<br>Find:<br>Duldings Sites Businesses<br>Business Name Can't find a business?<br>e.g., STARBUCKS                | Baltimore City                                                                                                                                                                | n- Baltimore City V | 8<br>3<br>3<br>3<br>3<br>3<br>3<br>3<br>3<br>3<br>3<br>3<br>3<br>3<br>3<br>3<br>3<br>3<br>3<br>3 | Harrisburgo<br>Vork         | Philadelphia                         | **             | 8               |                   |           | Map Te | 'errain Hyt | brid   |
| Street Address Can't find an address?                                                                                                           | Business Search Options<br>For specific business categories, select th<br>Agriculture, Forestry, Fishing and Hun                                                              |                     | to expand)                                                                                       | Washington                  |                                      | lantic City    |                 |                   |           |        |             |        |
| No. of Employees         Annual Revenue           FROM         -         TO           FROM         -         TO           NAIC S         445310 | Mineral, Oil and Gas Extraction     Utility Services: Power, Gas, Steam, V     Construction     Manufacturing - Processed Food, Text     Manufacturing - Chemical, Fuel, Pape | iles, Clothing      | ittesvile<br>T                                                                                   |                             | Ocer City                            |                |                 |                   |           |        |             |        |
| MORE FILTERS SEARCH                                                                                                                             |                                                                                                                                                                               |                     | portation, Misc.                                                                                 | Richmond<br>A<br>Petersburg |                                      |                |                 |                   |           | 0      |             | *      |
| Bowling Green Daniel Bo<br>Google National F                                                                                                    | one                                                                                                                                                                           | Blacksburge         |                                                                                                  | Newpor                      | t News<br>Norfolk<br>OVirginia Beach | MAP TOOLS      | : S<br>Pinpoint | Aa<br>By location | Measure P | <br>-  |             | +<br>- |

- 1. Click "Business" to do a business search.
- 2. Enter a NAICS code such as 445310 Beer, Wine, and Liquor Stores OR
  - Navigate to an industry using the "Business Category" menu
- 3. Choose a search area (place or county)
- 4. This method is not designed to show all business on the map at one time

# **Business Search (Second Method)**

#### Maryland Business Property Search