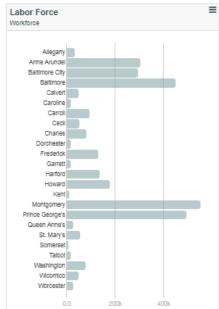

| factors, or create county groups for regional comparison.                                                                                          |
|----------------------------------------------------------------------------------------------------------------------------------------------------|
| Each area of the State offers unique advantages, from natural resources and transportation<br>infrastructure to workforce skills and availability. |
| Choose a set of statistics:                                                                                                                        |
| Overview Demographics Education Taxes Geography                                                                                                    |
| Transportation Quality of Life Workforce                                                                                                           |
|                                                                                                                                                    |
|                                                                                                                                                    |
|                                                                                                                                                    |

Compare Maryland's 24 major jurisdictions on a variety of economic and demographic

Maryland ranks first among the states in the percentage of professional and technical workers in the workforce.

Use the tool below to search and sort by company, amount, location and program.