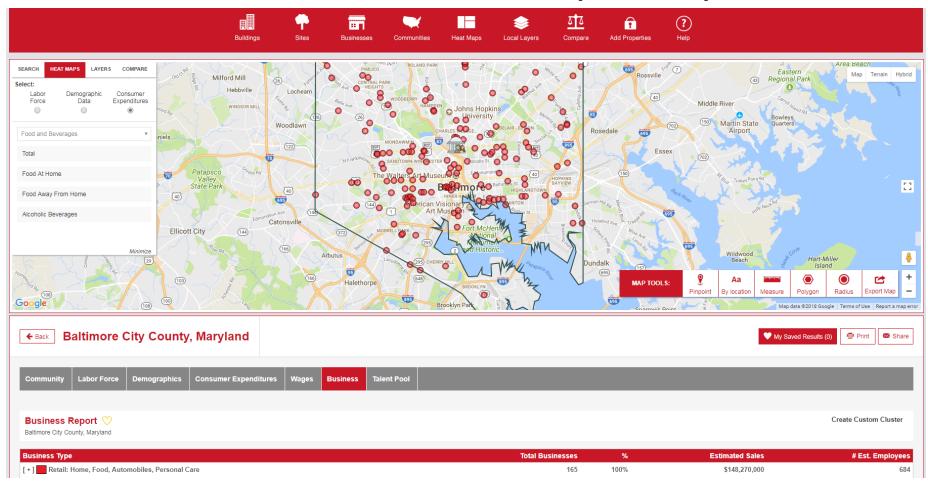

## **Community Mapping - Heat Maps**

**A**Maryland

Maryland Business Property Search

- System has built-in "heat maps," color-coded background layers showing demographics, labor force, and consumer expenditure data.
- Layers auto-scale between block groups, tracts, counties, etc. based on zoom level

- System has built-in "local layers," color-coded background layers showing geographies, incentive zones, energy-related infrastructure, postsecondary educational facilities, and transportation infrastructure
- Layers can be displayed singly or together