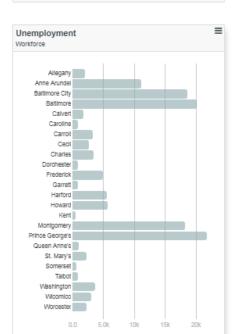

| factors, or create county groups for regional comparison.                                                                                          |
|----------------------------------------------------------------------------------------------------------------------------------------------------|
| Each area of the State offers unique advantages, from natural resources and transportation<br>infrastructure to workforce skills and availability. |
| Choose a set of statistics:                                                                                                                        |
| Overview Demographics Education Taxes Geography                                                                                                    |
| Transportation Quality of Life Workforce                                                                                                           |
|                                                                                                                                                    |
|                                                                                                                                                    |
|                                                                                                                                                    |

Compare Maryland's 24 major jurisdictions on a variety of economic and demographic

Maryland ranks first among the states in the percentage of professional and technical workers in the workforce.

Use the tool below to search and sort by company, amount, location and program.