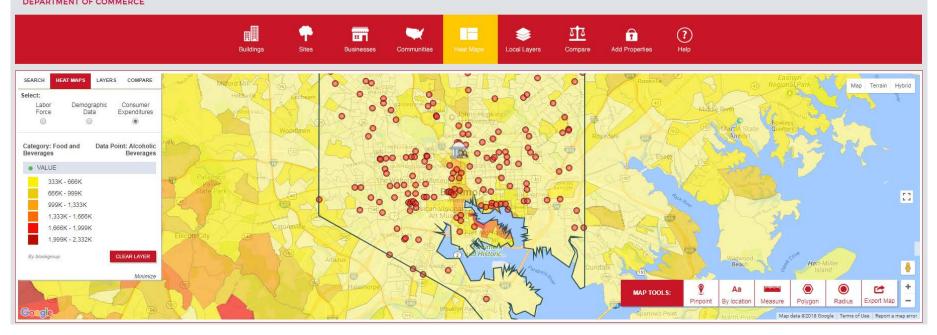

## **Community Mapping - Heat Maps**

**A**Maryland

Maryland Business Property Search

- System has built-in "heat maps," color-coded background layers showing demographics, labor force, and consumer expenditure data.
- Layers auto-scale between block groups, tracts, counties, etc. based on zoom level