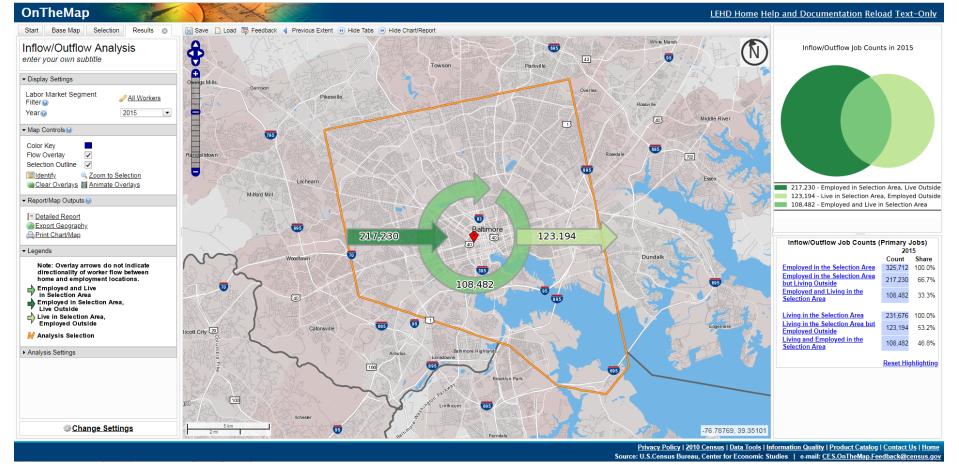

#### FYI: On The Map – Census Tool

The work and home location of employed people can be analyzed. Commuting patterns can be revealed. Very basic demographic info on workers is available.

https://onthemap.ces.census.gov/